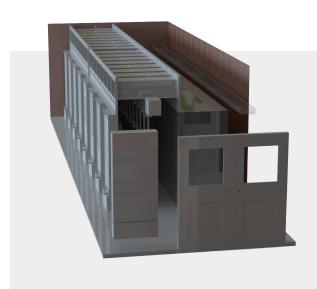

## **All Purpose Enclosure**

On-site data center without taking up floorspace. Dimensions to suit. Nominal IT power load up to 500kW.

#### Standard features:

- Mechanical Cooling
- Zone Climate Control
- Power Distribution & Controls
- Racking & Networking
- Designed to NEC & NFPA **Codes and Standards**