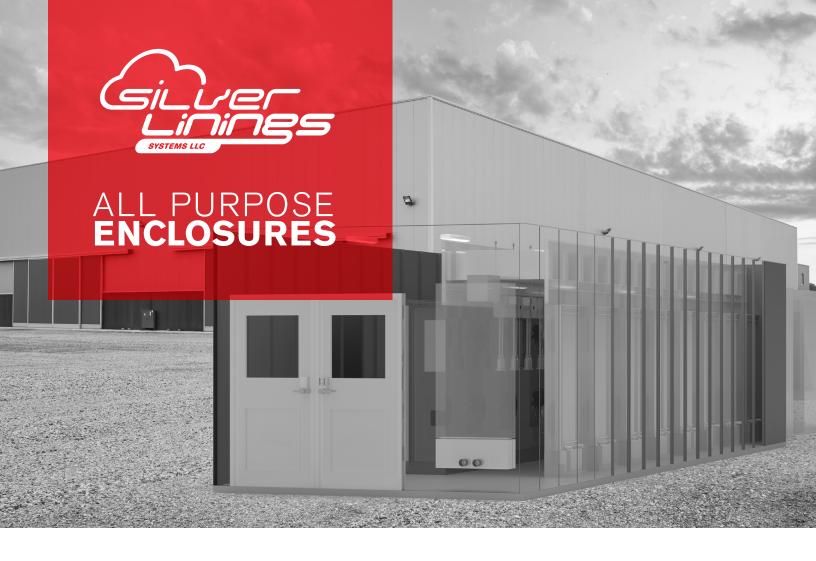

## **All Purpose Enclosure**

On-site data center without taking up floorspace. Dimensions to suit. Nominal IT power load up to 500kW.

#### Standard features:

- Mechanical Cooling
- Zone Climate Control
- Power Distribution & Controls
- Racking & Networking
- Designed to NEC & NFPA **Codes and Standards**