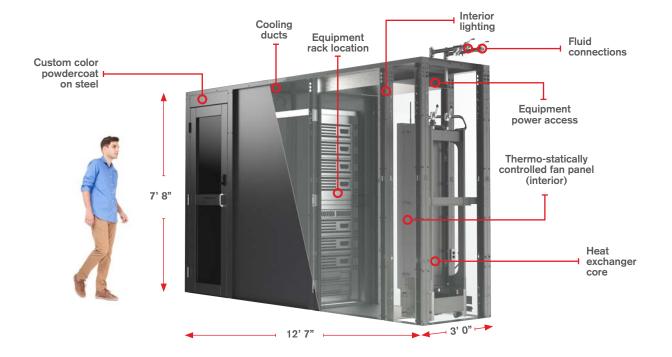

#### **Component Overview**

#### **Basic Configuration:**

- Steel Construction
- Easily Relocatable
- 1 or 2 Rack Enclosure
- Zone Climate Control
- Keypad Lock
- Up to 60U equipment capacity

#### Additional Options:

- Chilled Water Supply Station
- Alternate Rack Stall
  Configurations
- Smoke Detection
- Fire Suppression
- Emergency Power Cutoff
- Programmable Controller
- Remote Monitoring
- Remote Access Control
- Equipment Racks